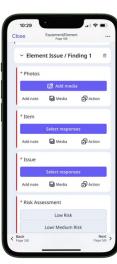

### All-in-One Playground Inspection App

Conduct Routine and Operational inspections, capture findings, and generate detailed reports — anytime, anywhere.

### **✓** User-Friendly Interface

Designed for ease of use on any device. Capture photos, annotate findings, and manage reports effortlessly — whether on-site or from your desk.