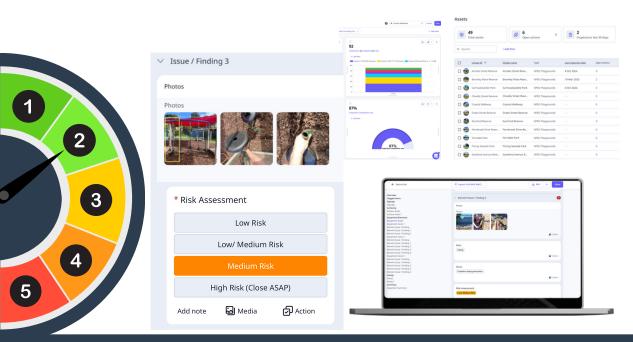

### **▼** Live, Customisable Dashboard

Monitor inspections, risks, and compliance status in real time. Configure the dashboard to highlight the metrics that matter most to you.

### **✓** User-Friendly Interface

Designed for ease of use on any device. Capture photos, annotate findings, and manage reports effortlessly — whether on-site or from your desk.